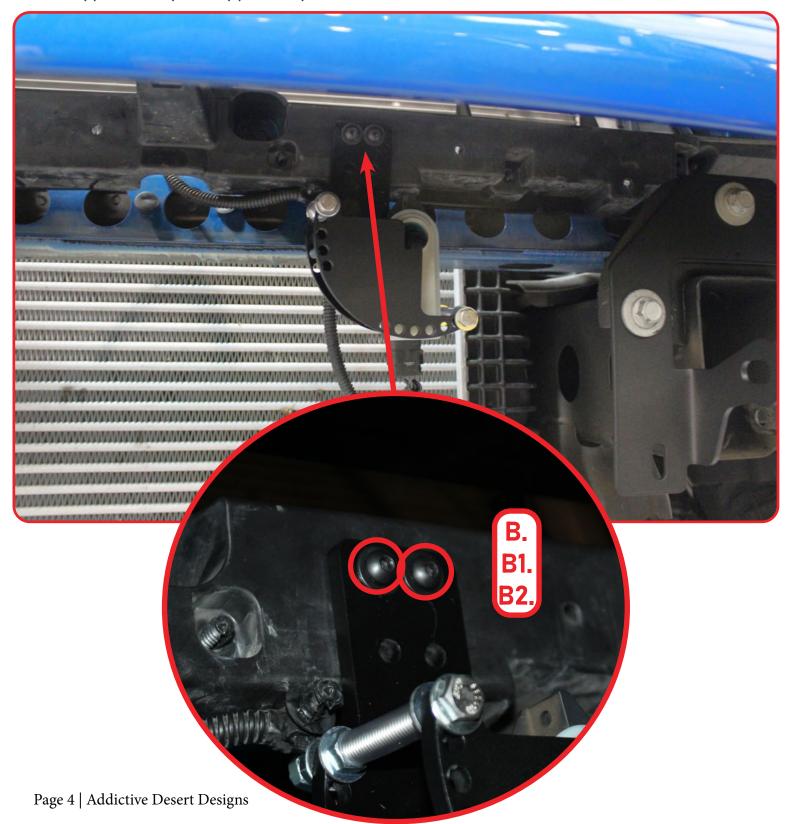

#### STEP 2

Using a (3/8 drill bit), drill two holes in the plastic as shown below. Next install the bracket by using the provided (B, B1, B2)  $1/4-20 \times 3/4$ " button head bolt, 1/4-20" nylon lock nut, and 1/4" flat washers with a (7/16 wrench) and a (5/32 allen).

#### SHUTTER MOTOR BRACKET

21-24/CHEVY-GMC

**FINAL** 

Stand back and enjoy your new ADD Shutter Motor Bracket.

Check and re-tighten all mounting bolts after 100 miles and periodically thereafter.

THIS PRODUCT IS PROTECTED BY ONE OR MORE U.S. PATENTS WWW.ADDICTIVEDESERTDESIGNS.COM/PATENTS