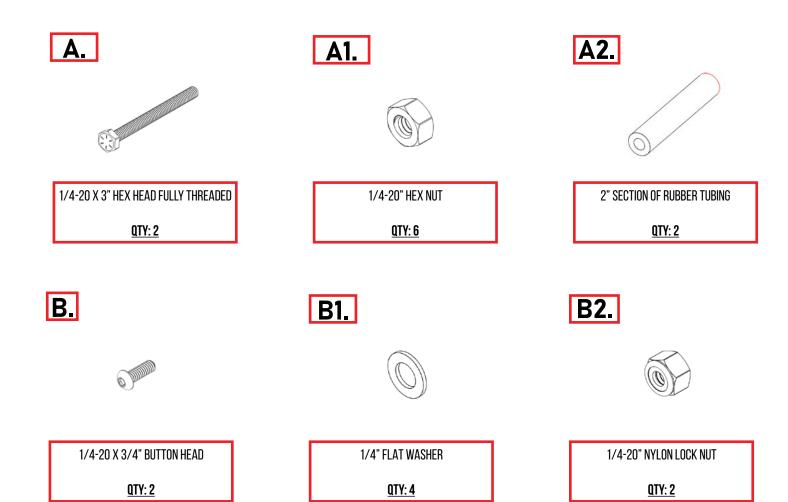

### HARDWARE/PARTS

Reference this page throughout the install

#### STEP 1

Using a (7/16 socket) and a (7/16 wrench), Assemble the shutter motor bracket as shown below by using (A, A1, A2) 1/4-20 X 3" hex head fully threaded bolt, 1/4-20" hex nut, 1/4" flat washer, and 2" rubber tubing.