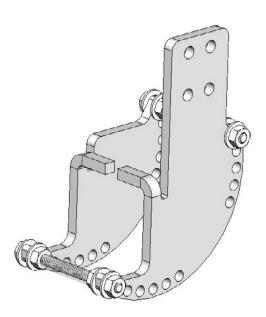

#### 21-24/CHEVY-GMC

SHUTTER MOTOR BRACKET
AC4400901NA

(Allen) 5/32 (Wrench) 7/16 (Socket) 7/16 (Drill Bit) 3/8 Drill

- 20 Minutes

-Easy/Intermediate

#### SHUTTER MOTOR BRACKET

21-24/CHEVY-GMC