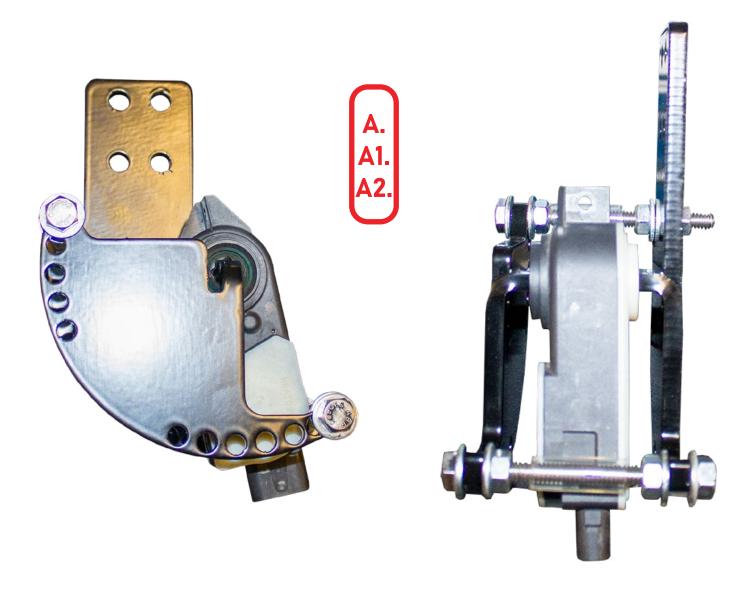

#### STEP 1

Using a (7/16 socket) and a (7/16 wrench), Assemble the shutter motor bracket as shown below by using (A, A1, A2) 1/4-20 X 3" hex head fully threaded bolt, 1/4-20" hex nut, 1/4" flat washer, and 2" rubber tubing.

#### SHUTTER MOTOR BRACKET

21-24/CHEVY-GMC

### **INSTALL**