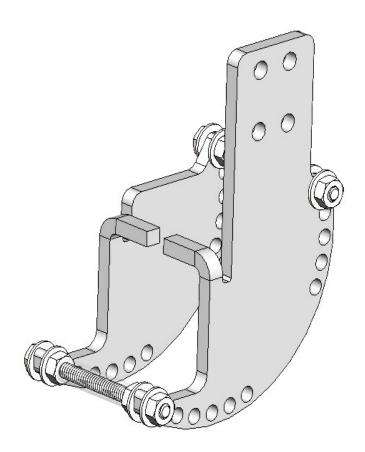

#### STEP 1

Using a (7/16 socket) and a (7/16 wrench), Assemble the shutter motor bracket as shown below by using (A, A1, A2) 1/4-20 X 3" hex head fully threaded bolt, 1/4-20" hex nut, 1/4" flat washer, and 2" rubber tubing.