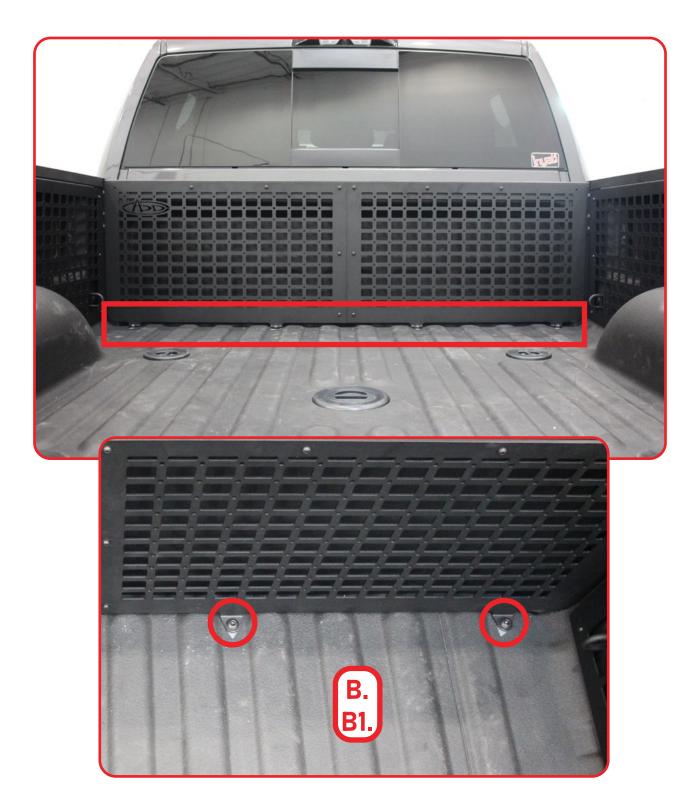

### INSTALL

STEP 7

Install the provided (B, B1) 1/2 hardware using a (5/16 allen).