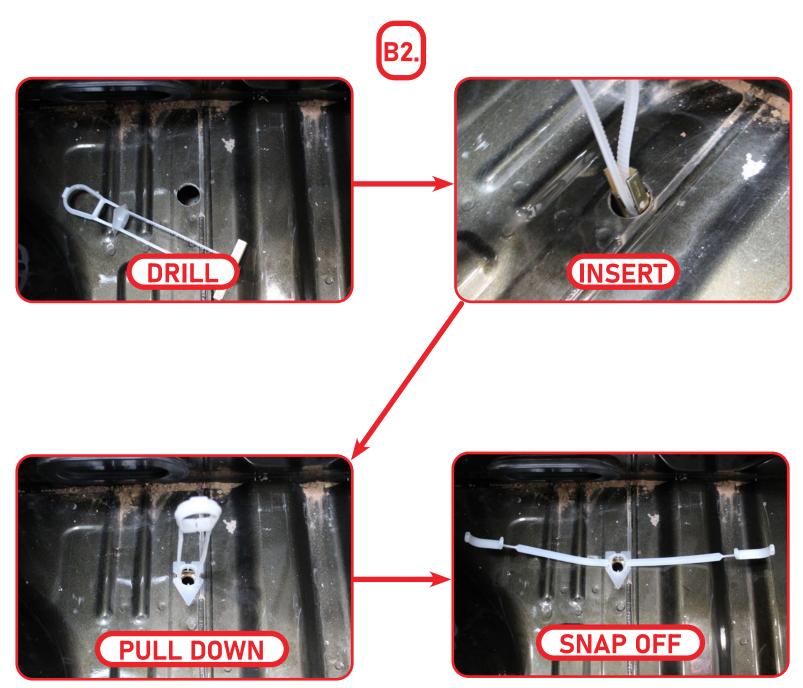

#### STEP 3

Drill the holes marked in **step 2** using a (step up drill bit) to a 3/4 size hole, Next install the provided **(B2)** 1/2 toggle anchor by inserting into the hole, pulling down on tab, then snap off excess as shown below.