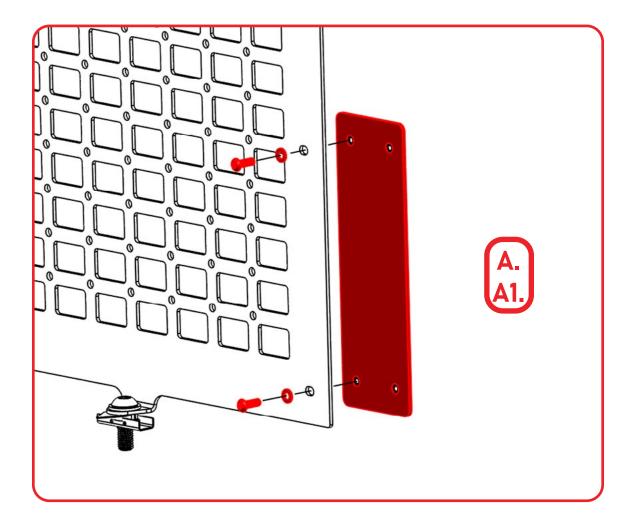

### INSTALL

STEP 1

Assemble the bed cab molle with the provided mounting plate as shown below with the provided (A, A1) 1/4" hardware using a (5/32 allen).