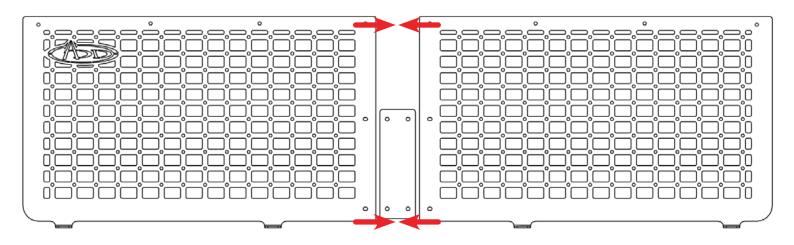

#### STEP 4

Place the molle back into position and mark the 8x holes on top as shown below and remove the molle and set aside.