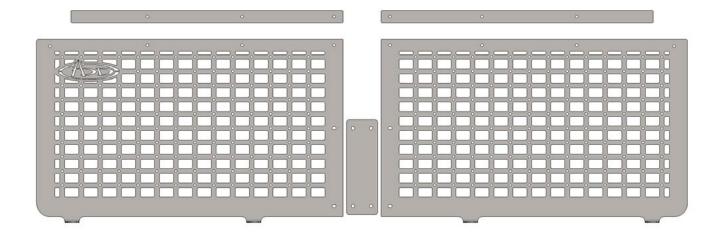

#### BED CAB MOLLE 2019-UP/RAM 2500

### INSTALL

STEP 1

Assemble the bed cab molle with the provided mounting plate as shown below with the provided (A, A1) 1/4" hardware using a (5/32 allen).