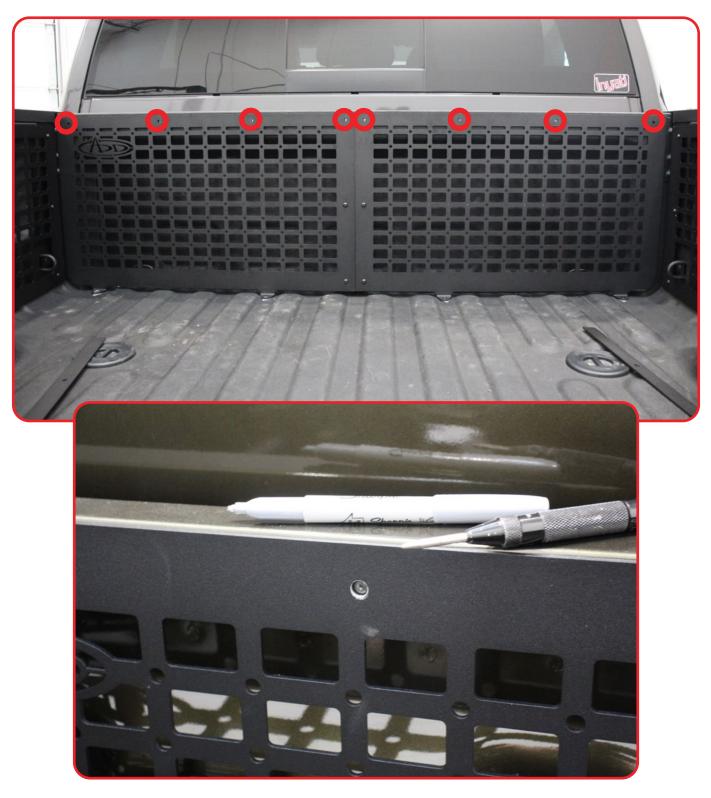

#### STEP 4

Place the molle back into position and mark the 8x holes on top as shown below and remove the molle and set aside.