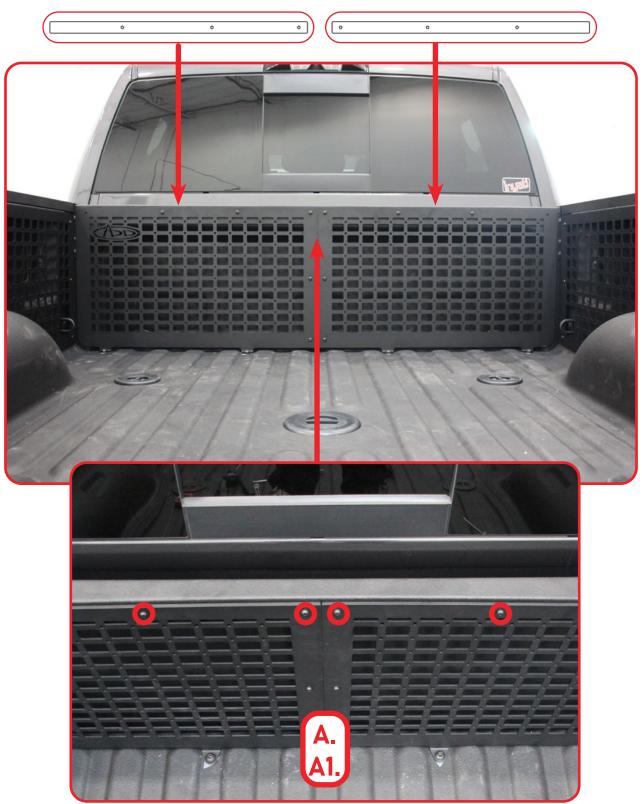

### INSTALL

STEP 1

Assemble the bed cab molle with the provided mounting plate as shown below with the provided (A, A1) 1/4" hardware using a (5/32 allen).