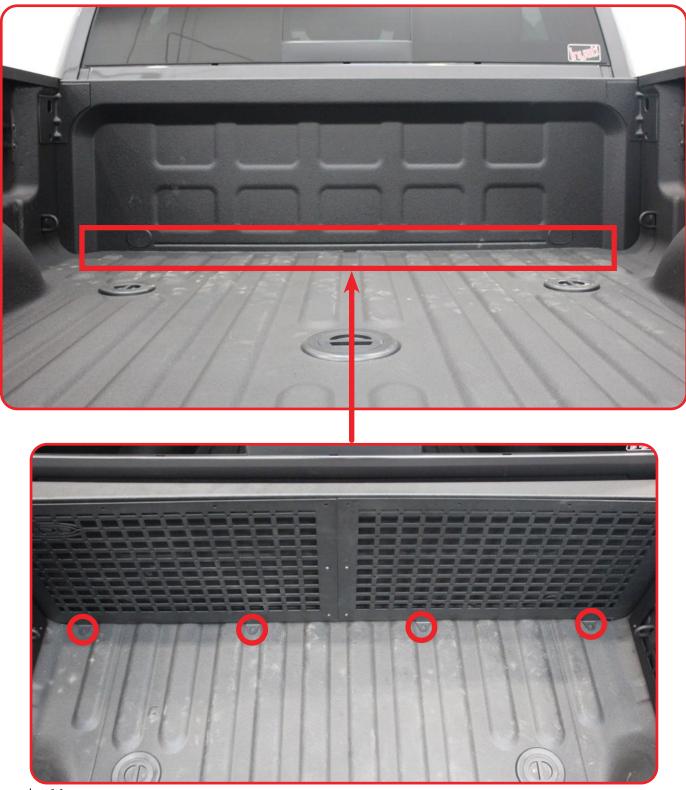

#### STEP 2

Place the molle into the bed and ensure that the molle is centered against the cab. Next, mark the bottom mounting holes and remove the molle and set aside.

Page 4 | Addictive Desert Designs