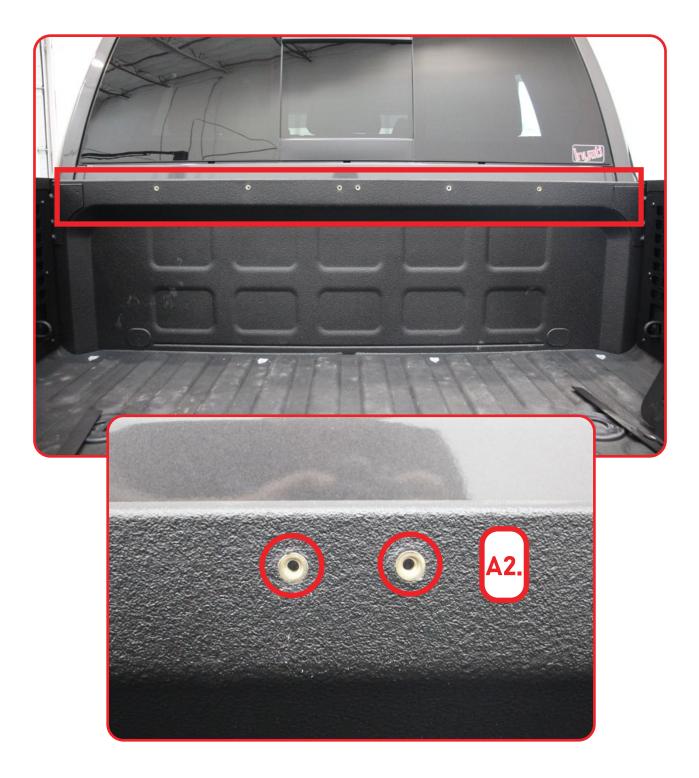

#### STEP 5

Drill the marked holes from step 4 to a 25/64 hole. Next using a (rivet nut tool) install the provided (A2) 1/4" rivet nuts in the 8x drilled holes.