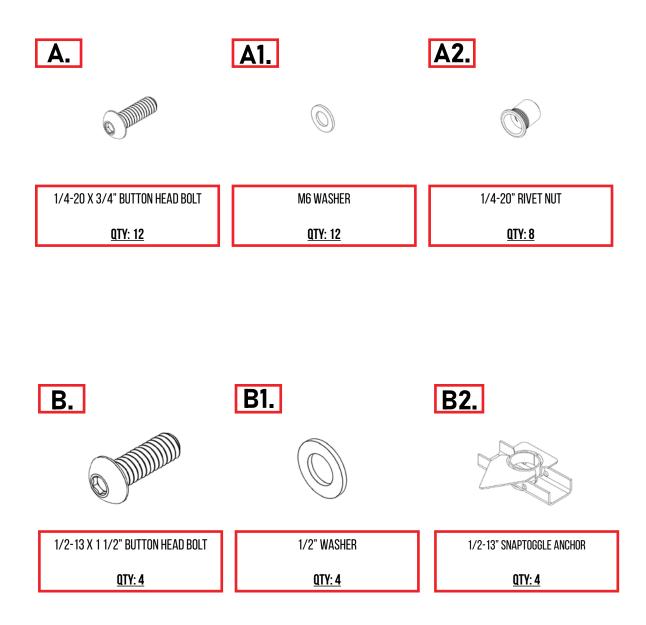

he factory recommended procedures for removal and installation of original equipment components.

We recommend that the factory shop manual and any special tools needed to service your vehicle be on hand during the installation. Installation of this kit without proper knowledge of the factory recommended procedures may affect the performance of these components and the safety of the vehicle. Inspect all contents of this package to make sure product is not damaged and all installation hardware has been included. If parts are missing from kit, please be prepared to provide the following information:

- 1. Name of purchase location
- 2. Bar Code on side of box
- 3. Date above bar code
- 4. Date inside box cover

\*ALWAYS WEAR EYE PROTECTION WHEN OPERATING POWER TOOLS\*



### HARDWARE/PARTS



#### Reference this page throughout the install



#### BED CAB MOLLE 2019-UP/RAM 2500

### INSTALL

STEP 1

Assemble the bed cab molle with the provided mounting plate as shown below with the provided (A, A1) 1/4" hardware using a (5/32 allen).







#### BED CAB MOLLE 2019-UP/RAM 2500

### INSTALL

#### STEP 2

Place the molle into the bed and ensure that the molle is centered against the cab. Next, mark the bottom mounting holes and remove the molle and set aside.



Page 4 | Addictive Desert Designs



### BED CAB MOLLE

#### 2019-UP/RAM 2500

### INSTALL

#### STEP 3

Drill the holes marked in **step 2** using a (step up drill bit) to a 3/4 size hole, Next install the provided **(B2)** 1/2 toggle anchor by inserting into the hole, pulling down on tab, then snap off excess as shown