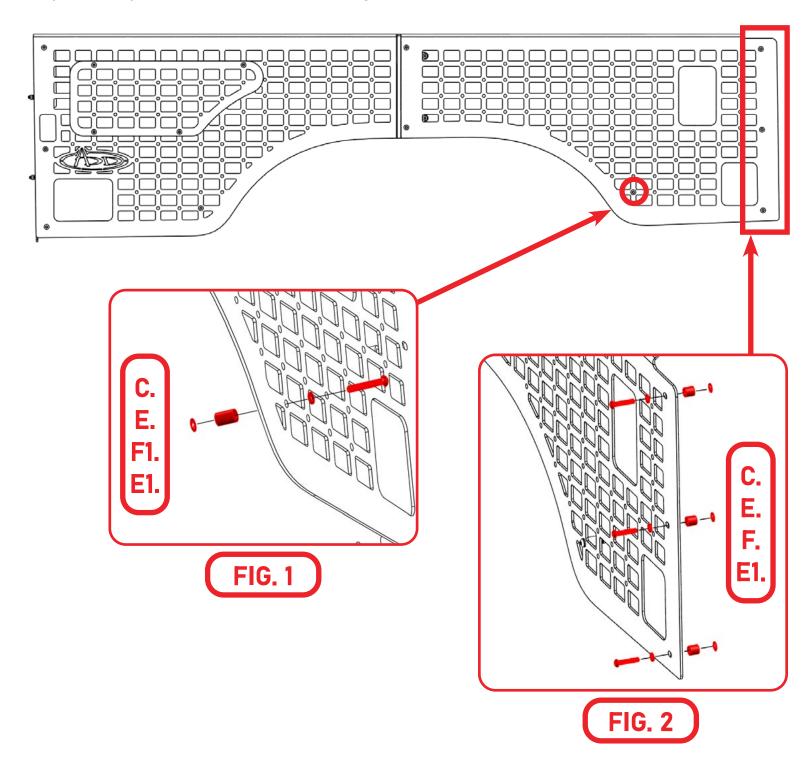

#### STEP 16

Install the provided (C, E, F1, E1) 1/4 bolt, washer, 3/4 spacer, and push nut in the order shown in **figure 1** in the hole next to the wheel well. Install the provided (B, E, F, E1) 1/4 bolt, washer, 1/2 spacer, and push nut in the order shown in **figure 2** in the holes next to the back of the bed.