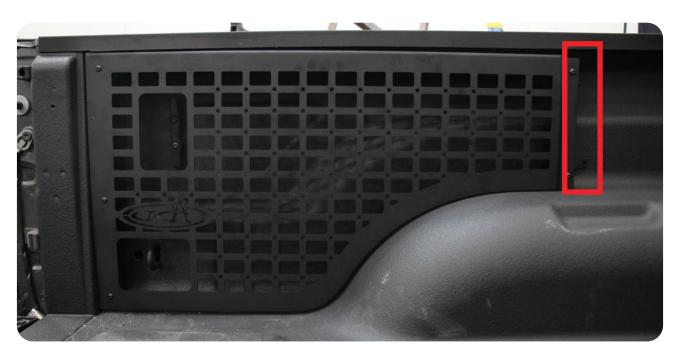

om **step 4**.





#### BED SIDE MOLLE PASSENGER SIDE 2019-UP/RAM 2500

### INSTALL

STEP 6

Re-install the rear panel using a (5/32 allen).





#### BED SIDE MOLLE PASSENGER SIDE 2019-UP/RAM 2500

### INSTALL

STEP 7

Mark the mounting holes located in the middle. Then, remove the molle panel and set aside.





Page 9 | Addictive Desert Designs



#### BED SIDE MOLLE PASSENGER SIDE 2019-UP/RAM 2500

### INSTALL

#### STEP 8

Using a (25/64 drill bit) Drill the mounting holes marked on **step 7**. Next, install the provided **(G)** 1/4 rivet nut using a (rivet nut hand tool).





#### BED SIDE MOLLE PASSENGER SIDE 2019-UP/RAM 2500

### INSTALL

#### STEP 9

Re-Install the rear panel and install the provided (A, E) 1/4 hardware using a (5/32 allen) into the rivet nuts from **step 8**.







#### BED SIDE MOLLE PASSENGER SIDE 2019-UP/RAM 2500

### INSTALL

#### STEP 10

Mark the bottom hole on the rear panel near the wheel well as shown below. Remove panel and set aside.





#### BED SIDE MOLLE PASSENGER SIDE 2019-UP/RAM 2500

### INSTALL

#### STEP 11

Using a (25/64 drill bit) Drill the mounting holes marked on **step 10**. Next, install the provided **(G)** 1/4 rivet nut using a (rivet nut hand tool).





#### BED SIDE MOLLE PASSENGER SIDE 2019-UP/RAM 2500

### INSTALL

STEP 12

Install the provided (D, E, F2, E1) 1/4 bolt, washer, 1-3/4 spacer, and push nut in the order described.





Page 14 | Addictive Desert Designs



#### BED SIDE MOLLE PASSENGER SIDE 2019-UP/RAM 2500

### INSTALL

#### STEP 13

Re-Install the rear panel and install the provided (A, E) 1/4 ha