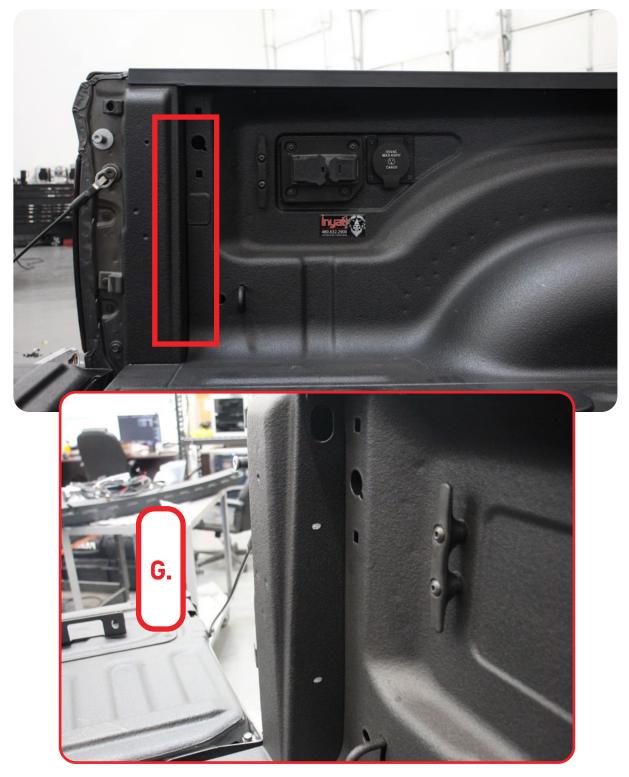

#### STEP 10

Mark the bottom hole on the rear panel near the wheel well as shown below. Remove panel and set aside.