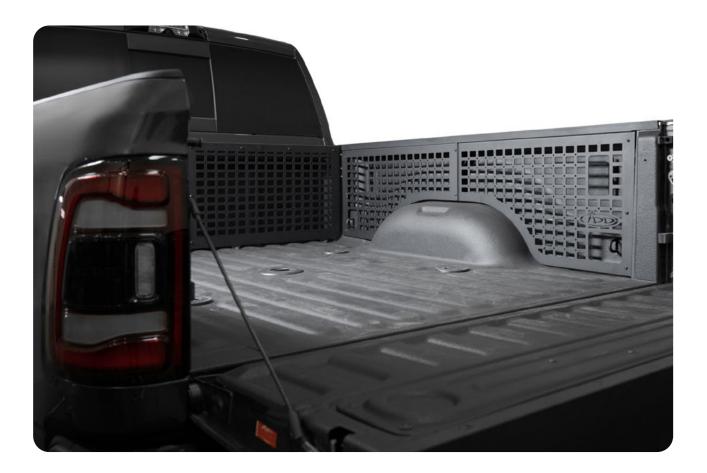

#### STEP 18

Stand back and enjoy your new ADD Bed Side Molle.

Check and re-tighten all mounting bolts after 100 miles and periodically thereafter.

THIS PRODUCT IS PROTECTED BY ONE OR MORE U.S. PATENTS WWW.ADDICTIVEDESERTDESIGNS.COM/PATENTS