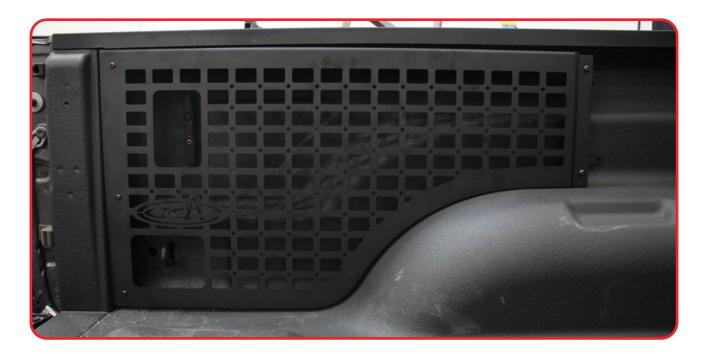

#### BED SIDE MOLLE PASSENGER SIDE 2019-UP/RAM 2500

#### STEP 18

Stand back and enjoy your new ADD Bed Side Molle.

Check and re-tighten all mounting bolts after 100 miles and periodically thereafter.

THIS PRODUCT IS PROTECTED BY ONE OR MORE U.S. PATENTS WWW.ADDICTIVEDESERTDESIGNS.COM/PATENTS