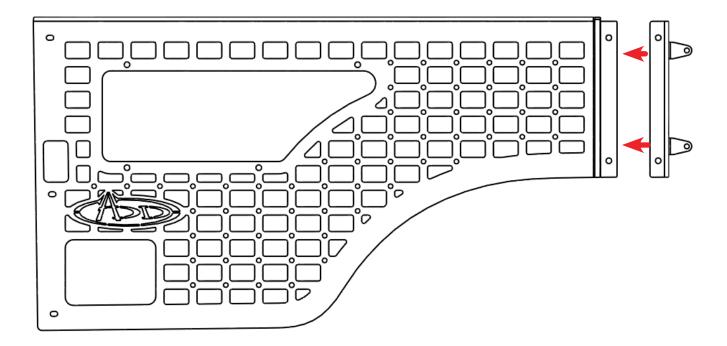

### INSTALL

STEP 2

Next, Assemble the mounting bracket as shown below with the provided (A, E) 1/4 hardware.

#### BED SIDE MOLLE PASSENGER SIDE 2019-UP/RAM 2500