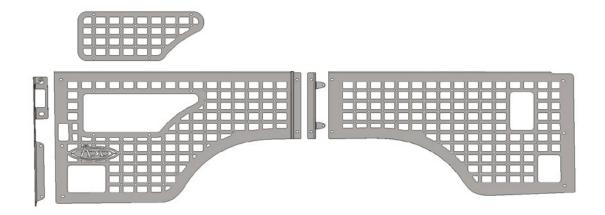

#### 2019-UP/RAM 2500

BED SIDE MOLLE PASSENGER SIDE

AC5603301NA

(Allen) 5/32 (Drill Bit) 25/64 Ratchet Drill Marker Rivet Nut Hand Tool

30 Minutes

#### BED SIDE MOLLE PASSENGER SIDE 2019-UP/RAM 2500