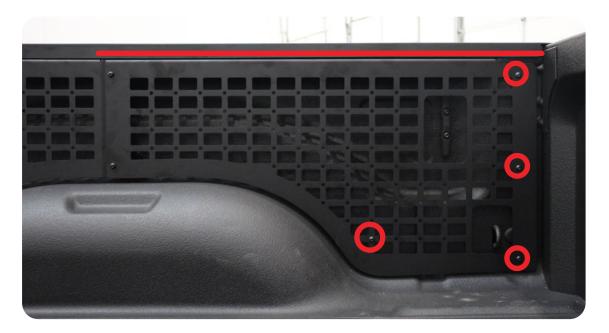

#### STEP 3

Hold the panel up with the top of the panel flush with the top of the bed. Next, mark out the 2x holes on the bracket installed on **step 1**. Remove panel and set aside.

#### STEP 10

Mark the bottom hole on the rear panel near the wheel well as shown below. Remove panel and set aside.

#### STEP 15

Hold the panel up with the top of the panel flush with the top of the bed. Next, mark out the 4x holes as shown below. Remove panel and set aside. Next, using a (25/64 drill bit) drill the marked hole and install the provided (G) 1/4 rivet nuts using a (rivet nut hand tool).