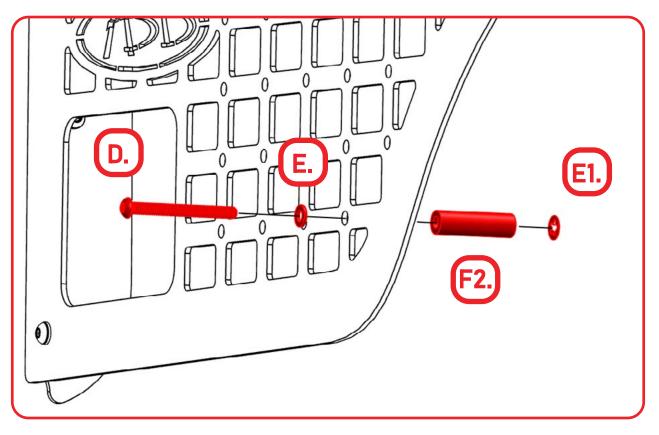

### INSTALL

STEP 12

Install the provided (D, E, F2, E1) 1/4 bolt, washer, 1-3/4 spacer, and push nut in the order described.

Page 14 | Addictive Desert Designs

#### STEP 16

Install the provided (C, E, F1, E1) 1/4 bolt, washer, 3/4 spacer, and push nut in the order shown in **figure 1** in the hole next to the wheel well. Install the provided (B, E, F, E1) 1/4 bolt, washer, 1/2 spacer, and push nut in the order shown in **figure 2** in the holes next to the back of the bed.