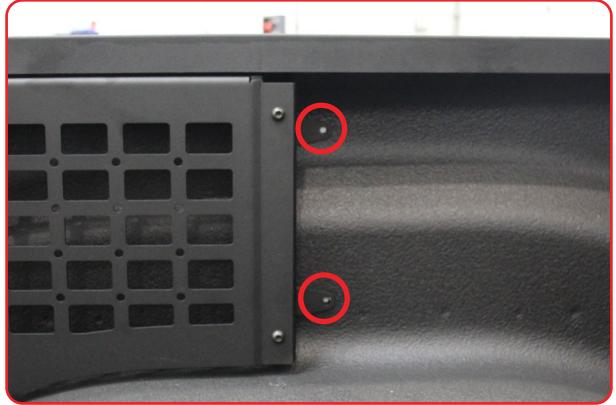

#### STEP 4

Using a (25/64 drill bit) Drill the mounting holes marked on **step 3**. Next, install the provided **(G)** 1/4 rivet nut using a (rivet nut hand tool).

#### BED SIDE MOLLE PASSENGER SIDE 2019-UP/RAM 2500