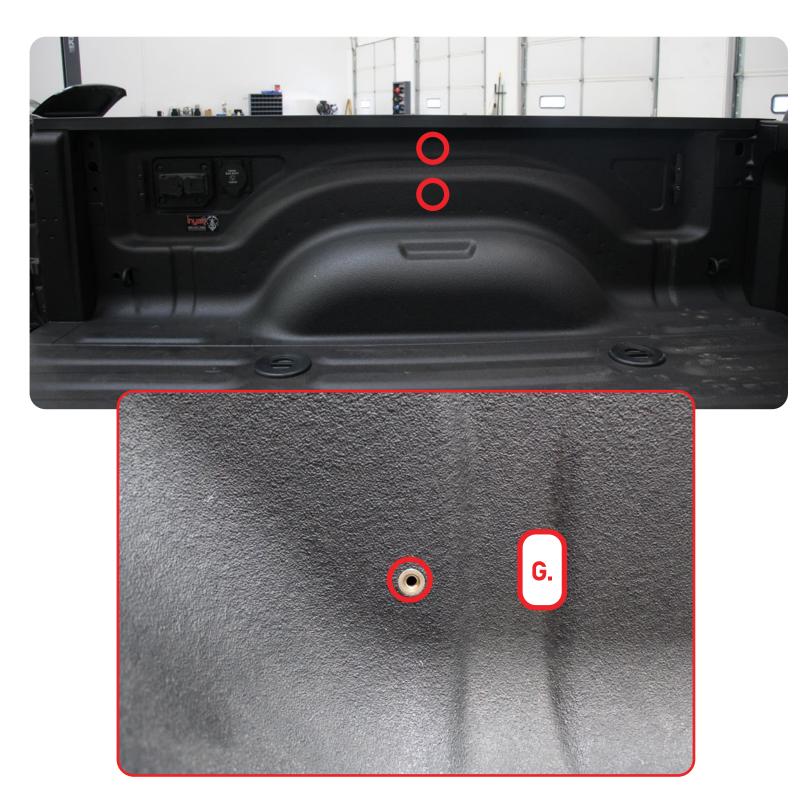

#### STEP 10

Mark the bottom hole on the rear panel near the wheel well as shown below. Remove panel and set aside.

#### BED SIDE MOLLE PASSENGER SIDE 2019-UP/RAM 2500

#### STEP 11

Using a (25/64 drill bit) Drill the mounting holes marked on **step 10**. Next, install the provided **(G)** 1/4 rivet nut using a (rivet nut hand tool).