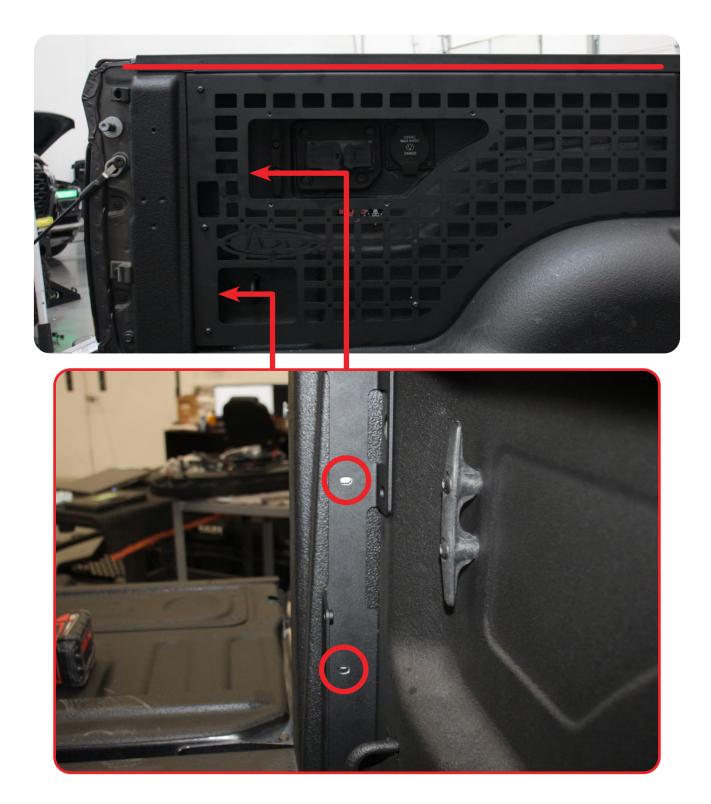

#### STEP 3

Hold the panel up with the top of the panel flush with the top of the bed. Next, mark out the 2x holes on the bracket installed on **step 1**. Remove panel and set aside.