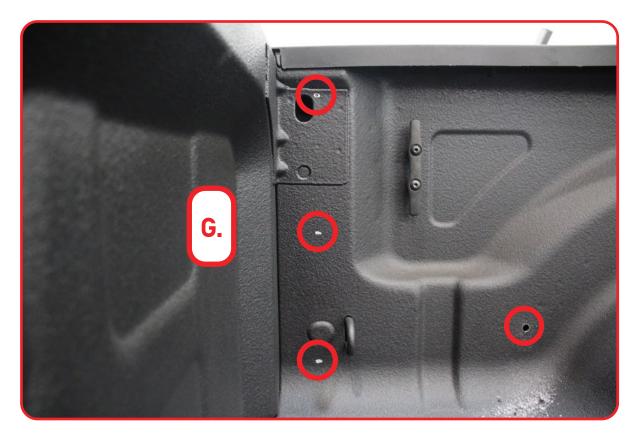

#### STEP 1

Install the mounting bracket on the rear panel as shown below with the provided (A, E) 1/4 hardware using a (5/32 allen).

#### STEP 4

Using a (25/64 drill bit) Drill the mounting holes marked on **step 3**. Next, install the provided **(G)** 1/4 rivet nut using a (rivet nut hand tool).

#### STEP 8

Using a (25/64 drill bit) Drill the mounting holes marked on **step 7**. Next, install the provided **(G)** 1/4 rivet nut using a (rivet nut hand tool).

#### STEP 11

Using a (25/64 drill bit) Drill the mounting holes marked on **step 10**. Next, install the provided **(G)** 1/4 rivet nut using a (rivet nut hand tool).