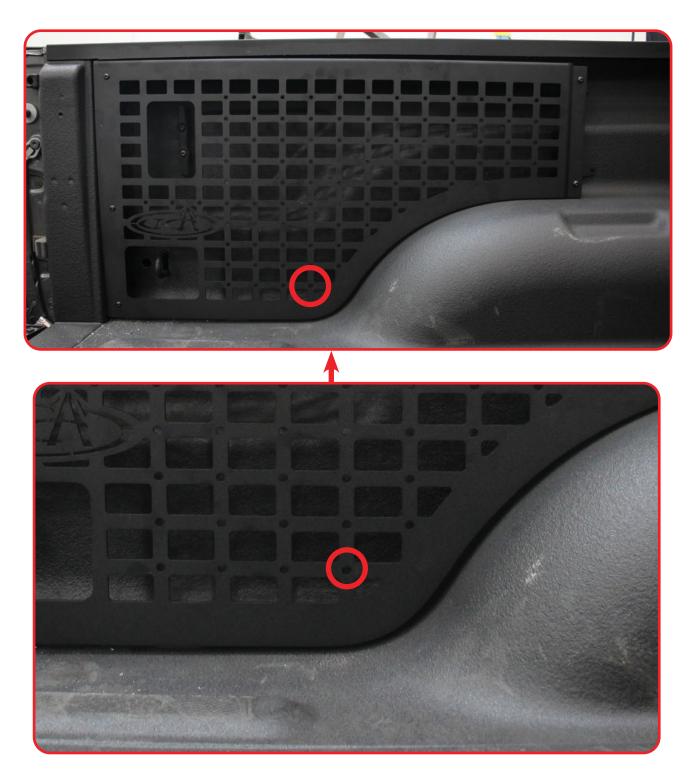

### INSTALL

STEP 7

Mark the mounting holes located in the middle. Then, remove the molle panel and set aside.

Page 9 | Addictive Desert Designs