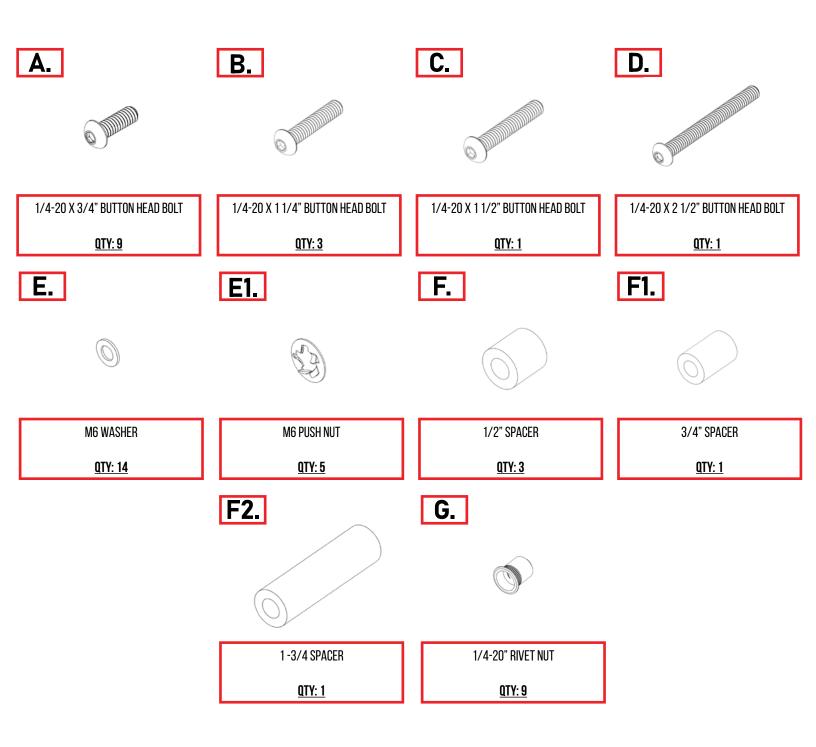

he factory recommended procedures for removal and installation of original equipment components.

We recommend that the factory shop manual and any special tools needed to service your vehicle be on hand during the installation. Installation of this kit without proper knowledge of the factory recommended procedures may affect the performance of these components and the safety of the vehicle. Inspect all contents of this package to make sure product is not damaged and all installation hardware has been included. If parts are missing from kit, please be prepared to provide the following information:

- 1. Name of purchase location
- 2. Bar Code on side of box
- 3. Date above bar code
- 4. Date inside box cover

\*ALWAYS WEAR EYE PROTECTION WHEN OPERATING POWER TOOLS\*



### HARDWARE/PARTS



### Reference this page throughout the install



#### BED SIDE MOLLE PASSENGER SIDE 2019-UP/RAM 2500

### INSTALL

#### STEP 1

Install the mounting bracket on the rear panel as shown below with the provided (A, E) 1/4 hardware using a (5/32 allen).





#### BED SIDE MOLLE PASSENGER SIDE 2019-UP/RAM 2500

### INSTALL

STEP 2

Next, Assemble the mounting bracket as shown below with the provided (A, E) 1/4 hardware.







#### BED SIDE MOLLE PASSENGER SIDE 2019-UP/RAM 2500

### INSTALL

#### STEP 3

Hold the panel up with the top of the panel flush with the top of the bed. Next, mark out the 2x holes on the bracket installed on **step 1**. Remove panel and set aside.





#### BED SIDE MOLLE PASSENGER SIDE 2019-UP/RAM 2500

### INSTALL

#### STEP 4

Using a (25/64 drill bit) Drill the m