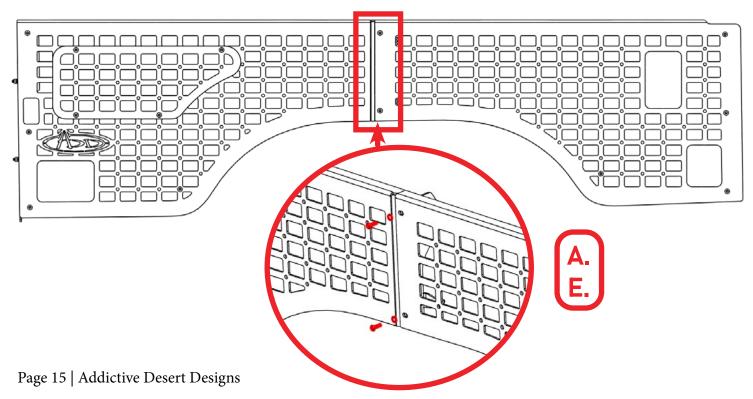

#### STEP 1

Install the mounting bracket on the rear panel as shown below with the provided (A, E) 1/4 hardware using a (5/32 allen).

### INSTALL

STEP 2

Next, Assemble the mounting bracket as shown below with the provided (A, E) 1/4 hardware.