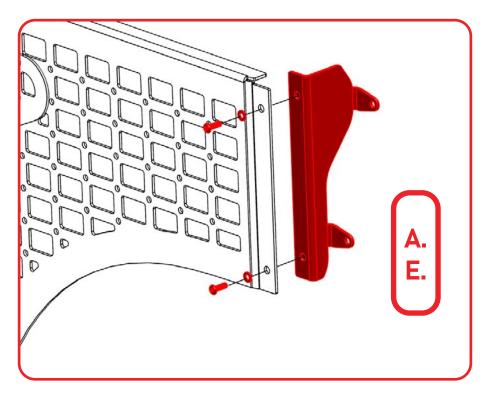

#### STEP 1

Install the mounting bracket on the rear panel as shown below with the provided (A, E) 1/4 hardware using a (5/32 allen).