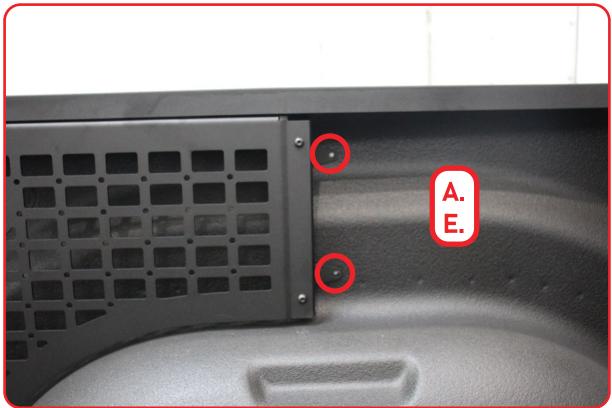

#### STEP 1

Install the mounting bracket on the rear panel as shown below with the provided (A, E) 1/4 hardware using a (5/32 allen).