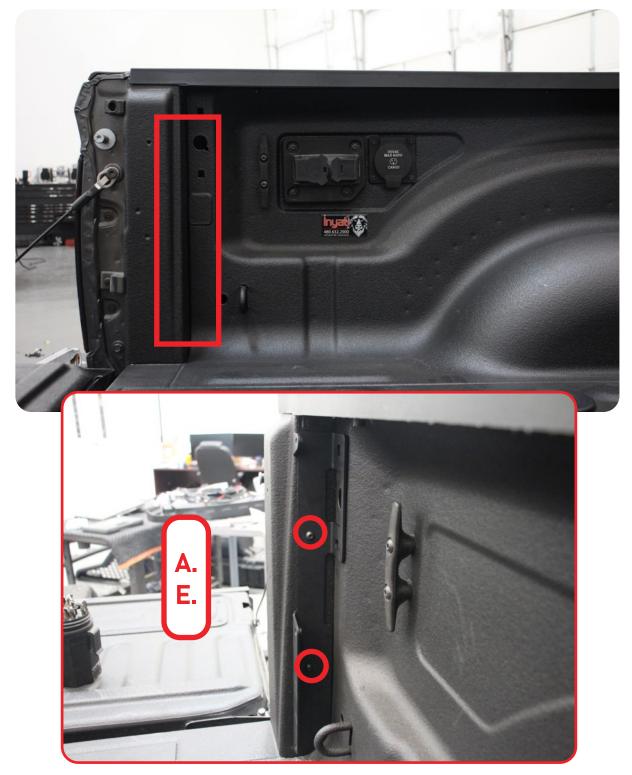

#### STEP 13

Re-Install the rear panel and install the provided (A, E) 1/4 hardware using a (5/32 allen).