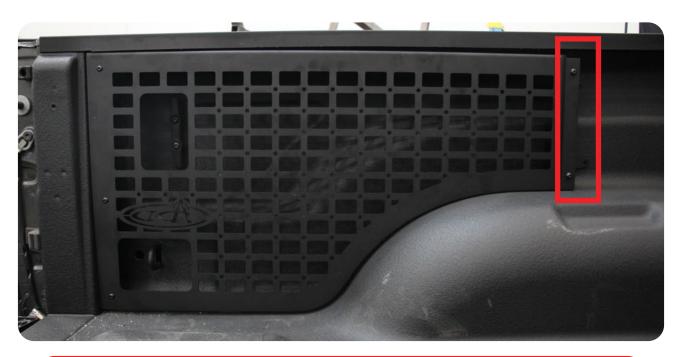

#### STEP 3

Hold the panel up with the top of the panel flush with the top of the bed. Next, mark out the 2x holes on the bracket installed on **step 1**. Remove panel and set aside.

#### BED SIDE MOLLE PASSENGER SIDE 2019-UP/RAM 2500