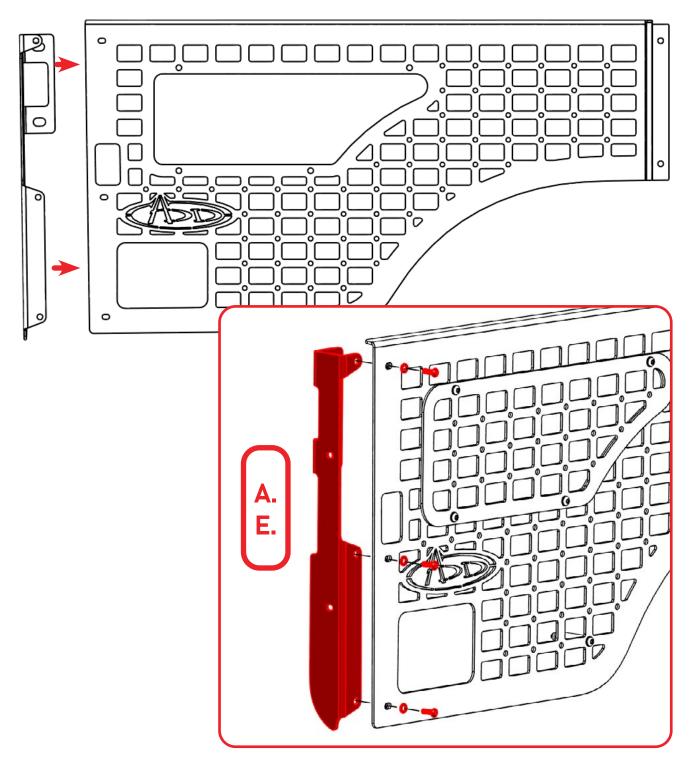

#### STEP 1

Install the mounting bracket on the rear panel as shown below with the provided (A, E) 1/4 hardware using a (5/32 allen).

#### BED SIDE MOLLE PASSENGER SIDE 2019-UP/RAM 2500