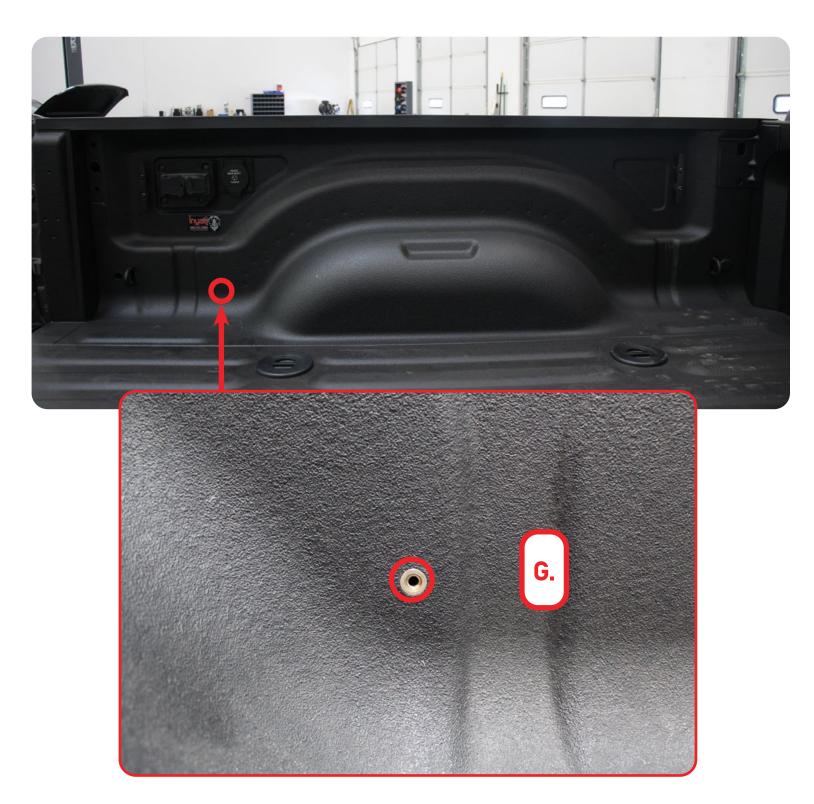

#### STEP 10

Mark the bottom hole on the rear panel near the wheel well as shown below. Remove panel and set aside.

#### STEP 11

Using a (25/64 drill bit) Drill the mounting holes marked on **step 10**. Next, install the provided **(G)** 1/4 rivet nut using a (rivet nut hand tool).