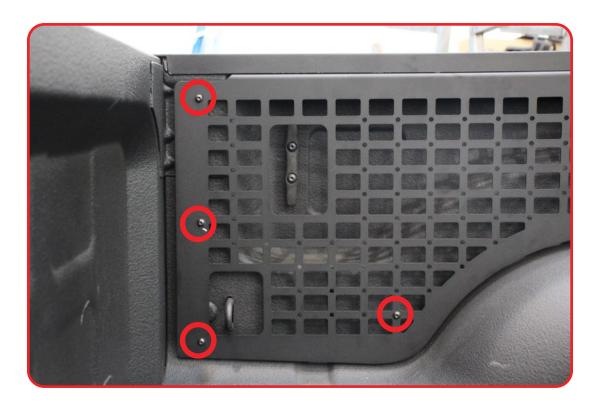

### INSTALL

STEP 6

Re-install the rear panel using a (5/32 allen).

#### BED SIDE MOLLE PASSENGER SIDE 2019-UP/RAM 2500

### INSTALL

STEP 7

Mark the mounting holes located in the middle. Then, remove the molle panel and set aside.

Page 9 | Addictive Desert Designs