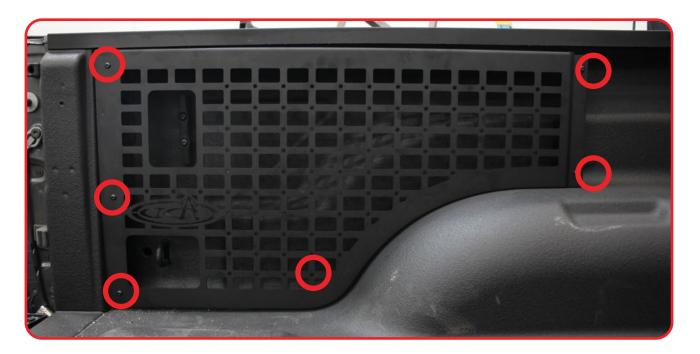

#### STEP 13

Re-Install the rear panel and install the provided (A, E) 1/4 hardware using a (5/32 allen).

#### STEP 14

Assemble the front panel as shown below using the provided (A, E) 1/4 hardware using a (5/32 allen).