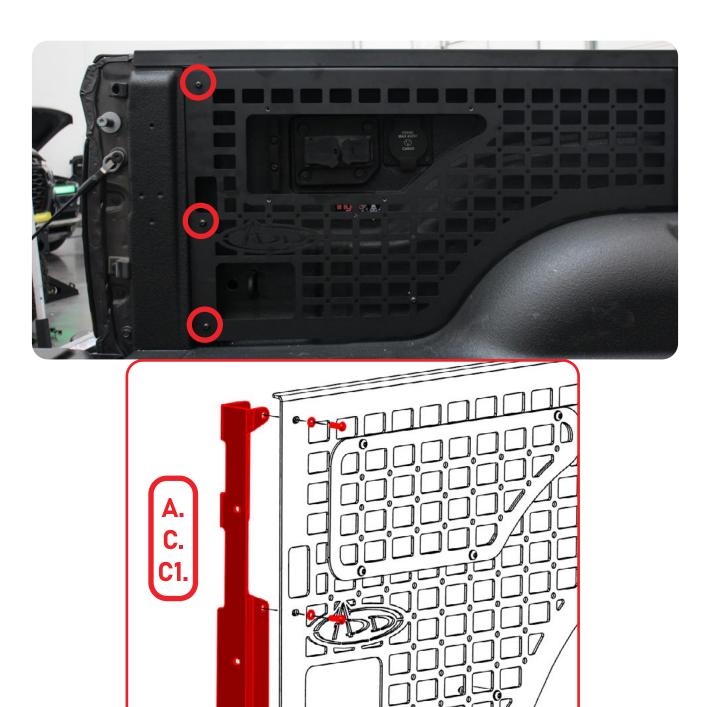

#### STEP 1

Install the mounting bracket on the rear panel as shown below with the provided (A, E) 1/4 hardware using a (5/32 allen).

#### BED SIDE MOLLE PASSENGER SIDE 2019-UP/RAM 2500

### INSTALL

STEP 2

Next, Assemble the mounting bracket as shown below with the provided (A, E) 1/4 hardware.