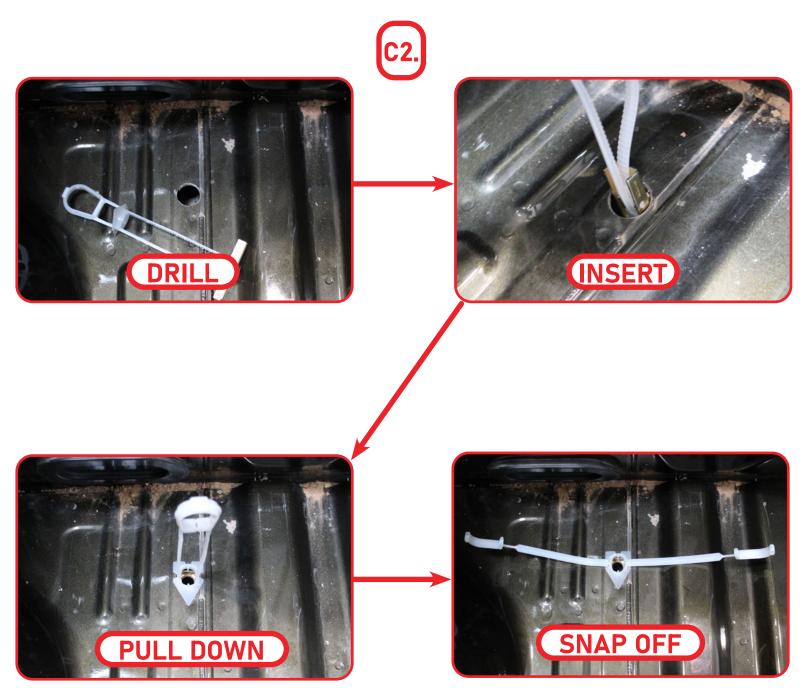

#### STEP 4

Drill the holes marked in **step 3** using a (step up drill bit) to a 3/4 size hole, Next install the provided **(C2)** 1/2 toggle anchor by inserting into the hole, pulling down on tab, then snap off excess as shown below.