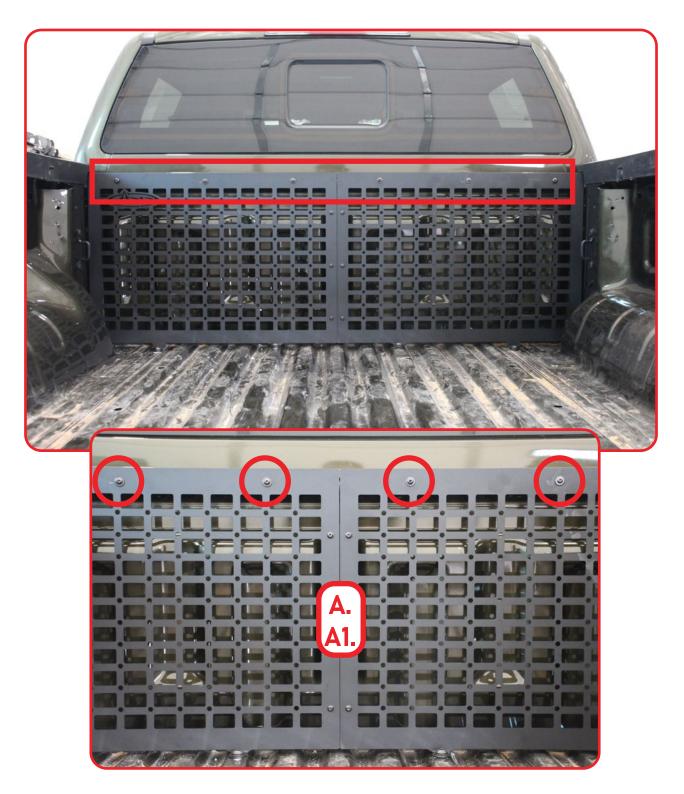

#### STEP 1

Assemble the bed cab molle with the provided mounting plate as shown below with the provided (A, A1) 1/4" hardware using a (5/32 allen).