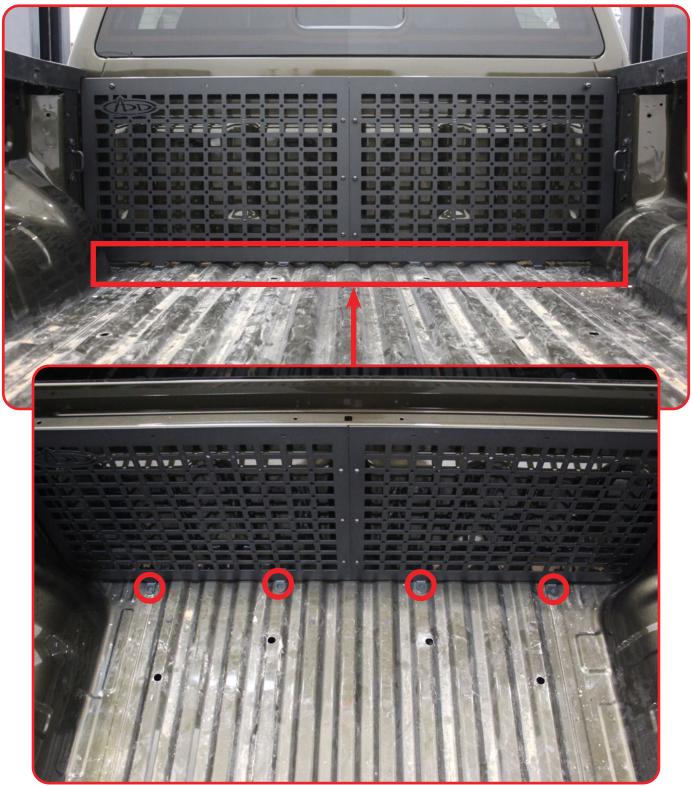

## INSTALL

STEP 3

Next, Mark the bottom mounting holes and remove the molle and set aside.

Page 5 | Addictive Desert Designs