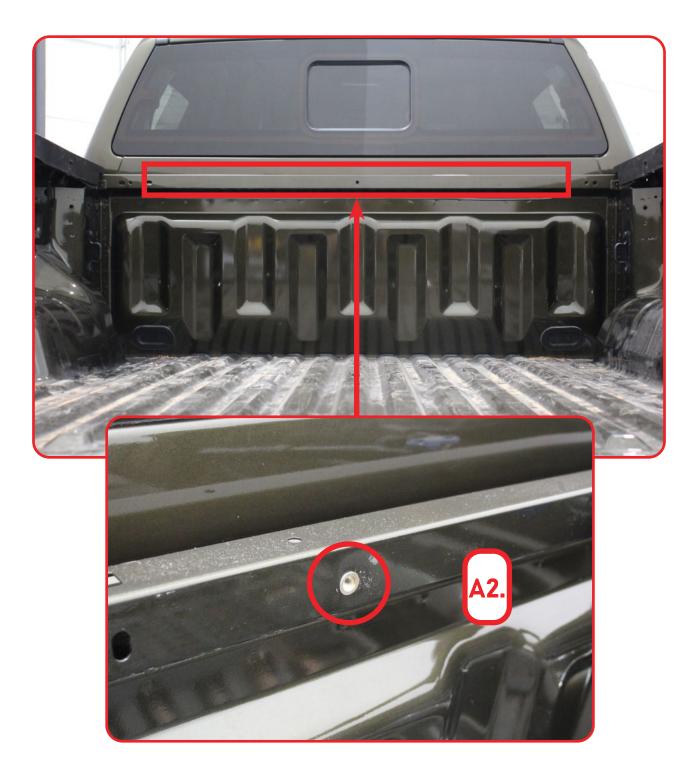

#### STEP 6

Drill the marked holes from step 5 to a 25/64 hole. Next using a (rivet nut tool) install the provided (A2) 1/4" rivet nuts in the 4x drilled holes.