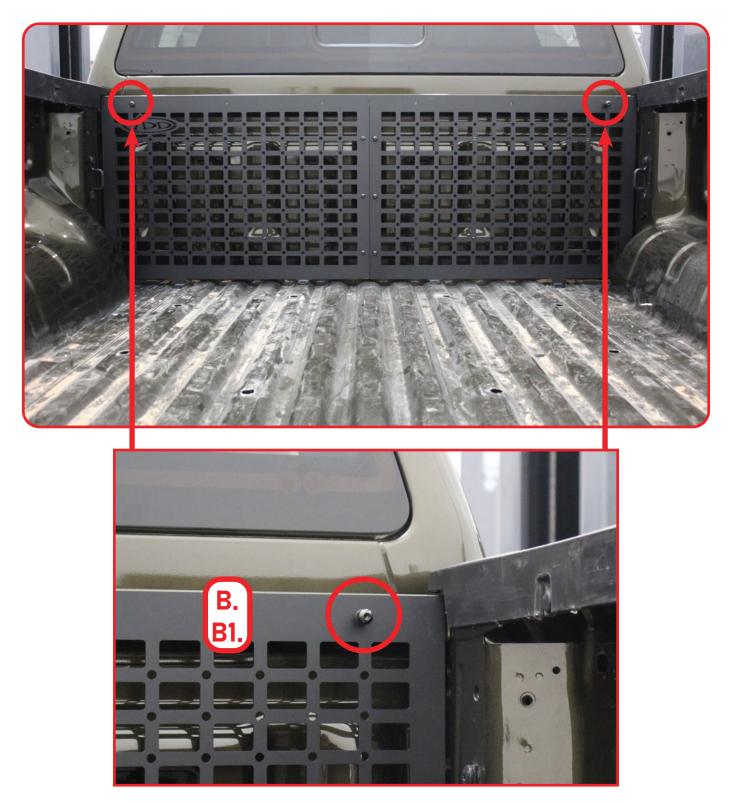

#### STEP 2

Place the bed cab molle into the bed and install the provided **(B, B1)** M8 hardware into the 2x mounting holes as shown below using a (5mm allen).

Page 4 | Addictive Desert Designs