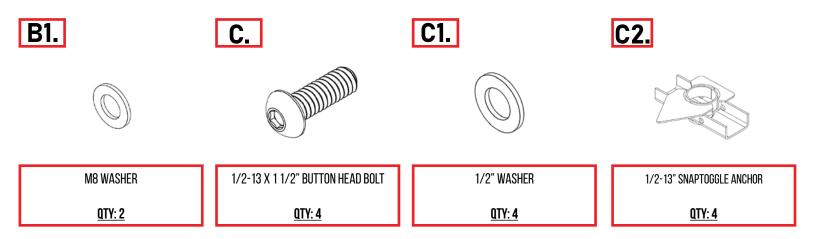

factory recommended procedures for removal and installation of original equipment components.

We recommend that the factory shop manual and any special tools needed to service your vehicle be on hand during the installation. Installation of this kit without proper knowledge of the factory recommended procedures may affect the performance of these components and the safety of the vehicle. Inspect all contents of this package to make sure product is not damaged and all installation hardware has been included. If parts are missing from kit, please be prepared to provide the following information:

- 1. Name of purchase location
- 2. Bar Code on side of box
- 3. Date above bar code
- 4. Date inside box cover

\*ALWAYS WEAR EYE PROTECTION WHEN OPERATING POWER TOOLS\*



### HARDWARE/PARTS





### Reference this page throughout the install



#### BED CAB MOLLE 2024-UP/FORD RANGER RAPTOR

## INSTALL

#### STEP 1

Assemble the bed cab molle with the provided mounting plate as shown below with the provided (A, A1) 1/4" hardware using a (5/32 allen).





### BED CAB MOLLE

#### 2024-UP/FORD RANGER RAPTOR

## INSTALL

#### STEP 2

Place the bed cab molle into the bed and install the provided **(B, B1)** M8 hardware into the 2x mounting holes as shown below using a (5mm allen).



Page 4 | Addictive Desert Designs



#### BED CAB MOLLE 2024-UP/FORD RANGER RAPTOR

## INSTALL

STEP 3

Next, Mark the bottom mounting holes and remove the molle and set aside.



Page 5 | Addictive Desert Designs



#### BED CAB MOLLE 2024-UP/FORD RANGER RAPTOR

## INSTALL

#### STEP 4

Drill the holes