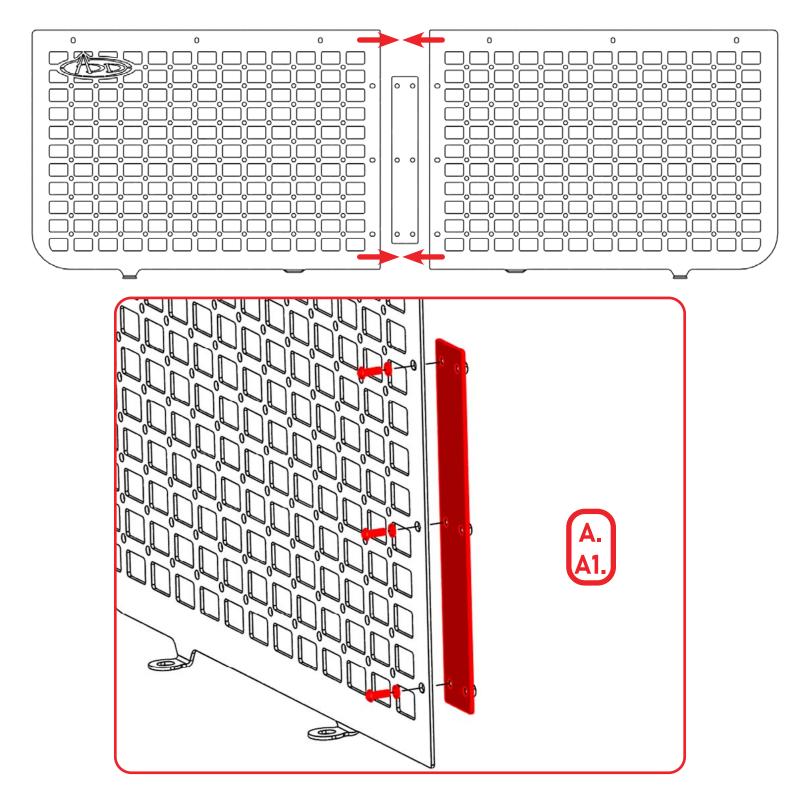

#### STEP 1

Assemble the bed cab molle with the provided mounting plate as shown below with the provided (A, A1) 1/4" hardware using a (5/32 allen).