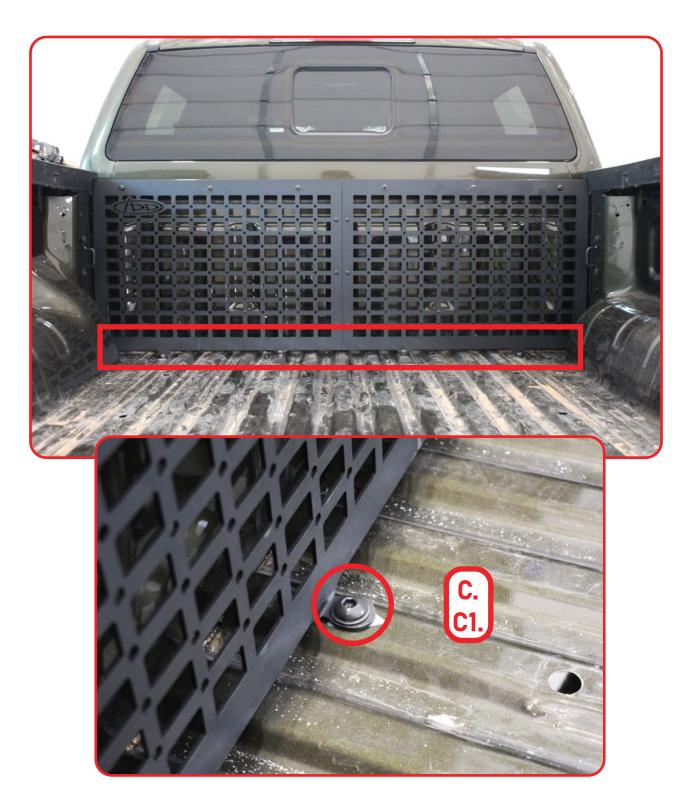

## INSTALL

STEP 8

Install the provided (C, C1) 1/2 hardware using a (5/16 allen).