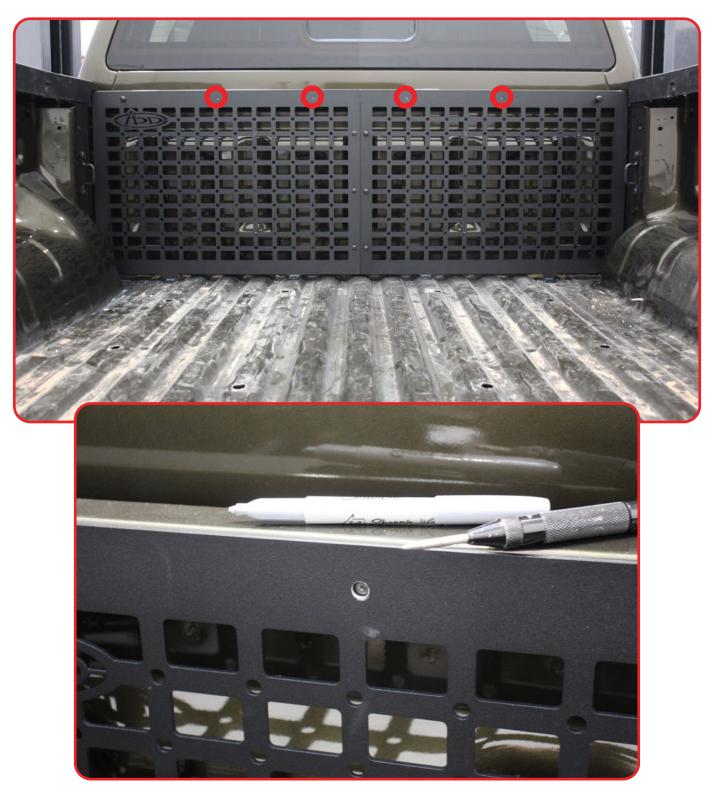

#### STEP 5

Place the molle back into position and install the M8 bolts installed on **step 2**. Mark the 4x holes on top as shown below and remove the molle and set aside.