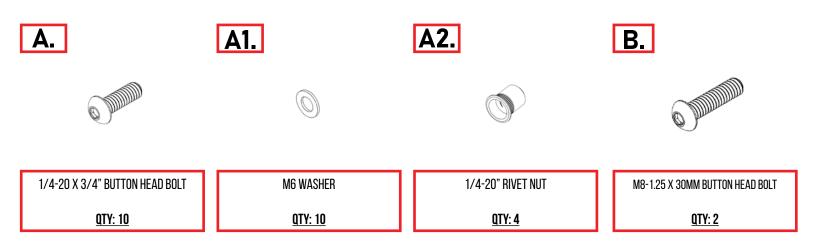

he factory recommended procedures for removal and installation of original equipment components.

We recommend that the factory shop manual and any special tools needed to service your vehicle be on hand during the installation. Installation of this kit without proper knowledge of the factory recommended procedures may affect the performance of these components and the safety of the vehicle. Inspect all contents of this package to make sure product is not damaged and all installation hardware has been included. If parts are missing from kit, please be prepared to provide the following information:

- 1. Name of purchase location
- 2. Bar Code on side of box
- 3. Date above bar code
- 4. Date inside box cover

\*ALWAYS WEAR EYE PROTECTION WHEN OPERATING POWER TOOLS\*



### HARDWARE/PARTS





### Reference this page throughout the install



#### BED CAB MOLLE 2024-UP/FORD RANGER RAPTOR

## INSTALL

#### STEP 1

Assemble the bed cab molle with the provided mounting plate as shown below with the provided (A, A1) 1/4" hardware using a (5/32 allen).





### BED CAB MOLLE

#### 2024-UP/FORD RANGER RAPTOR

## INSTALL

#### STEP 2

Place the bed cab molle into the bed and install the provided **(B, B1)** M8 hardware into the 2x mounting holes as shown below using a (5mm allen).



Page 4 | Addictive Desert Designs



#### BED CAB MOLLE 2024-UP/FORD RANGER RAPTOR

## INSTALL

STEP 3

Next, Mark the bottom mounting holes and remove the molle and set aside.



Page 5 | Addictive Desert Designs



#### BED CAB MOLLE 2024-UP/FORD RANGER RAPTOR

## INSTALL

#### STEP 4

Drill the hole