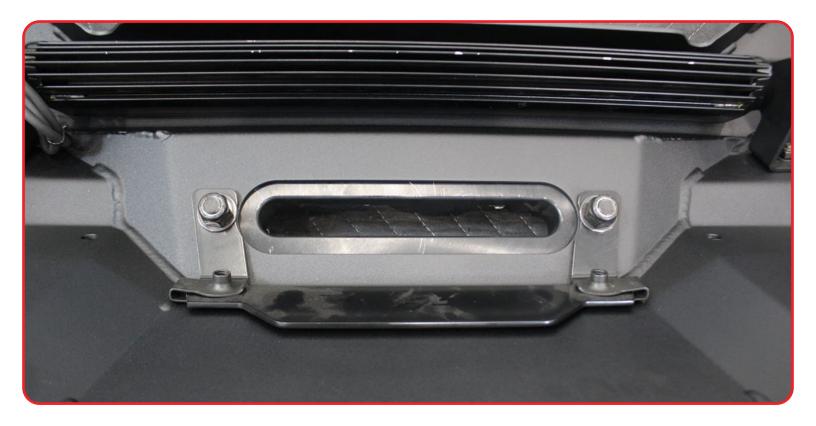

#### STEP 2

Install the provided (A2) nut clips with the backer plates as shown below. Next, slip the backer plates inside the bumper.