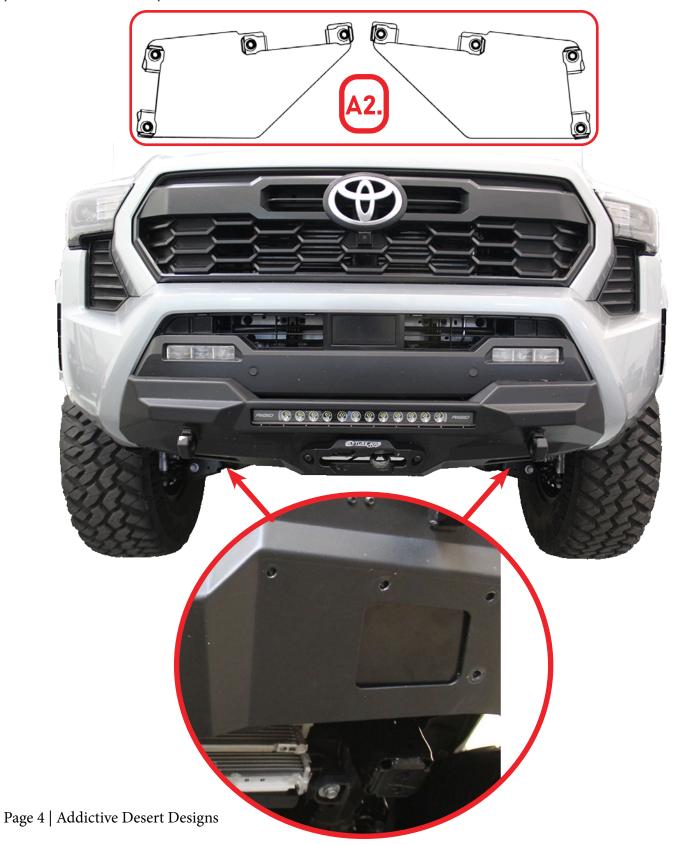

### STEALTH CENTER MOUNT WINCH SKID PLATE

2024/TOYOTA TACOMA

**INSTALL** 

STEP 4

From the stealth center mount front install guide, find the hardware removed from step 3.

### HARDWARE/PARTS

3/8-16 X 1" BUTTON HEAD

QTY: 10

A1.

3/8' FLAT WASHER

<u>OTY: 10</u>

A2.

3/8-16" U-NUT