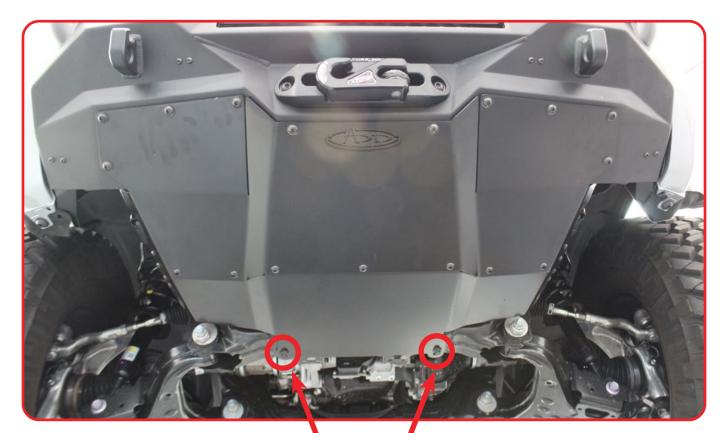

## **INSTALL**

STEP 5

Install the skid plate with the OEM hardware removed from the previous step as shown below using a (12mm socket)