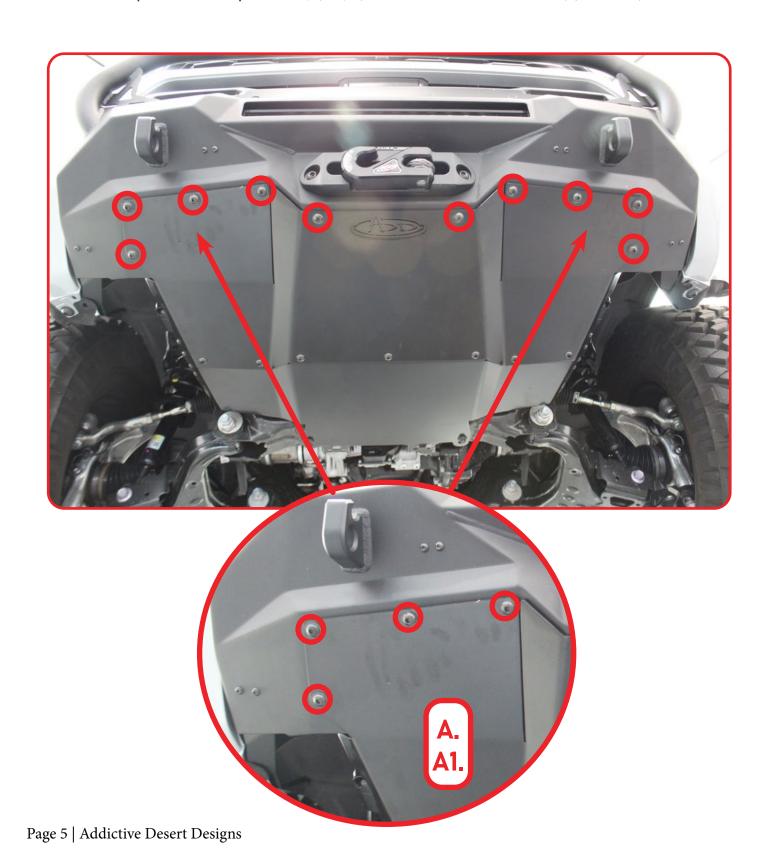

### STEALTH CENTER MOUNT WINCH SKID PLATE

2024/TOYOTA TACOMA

**INSTALL** 

STEP 3

Install the skid plate with the provided (A, A1) 3/8" button head bolts with a (5/32 allen).

### HARDWARE/PARTS

3/8-16 X 1" BUTTON HEAD

QTY: 10

A1.

3/8' FLAT WASHER

<u>OTY: 10</u>

A2.

3/8-16" U-NUT