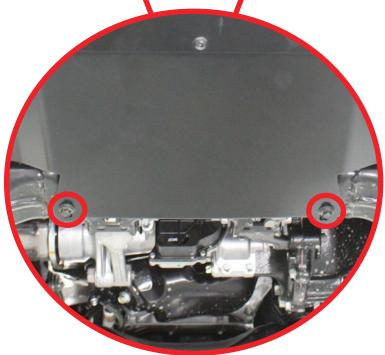

## **INSTALL**

STEP 5

Install the skid plate with the OEM hardware removed from the previous step as shown below using a (12mm socket)