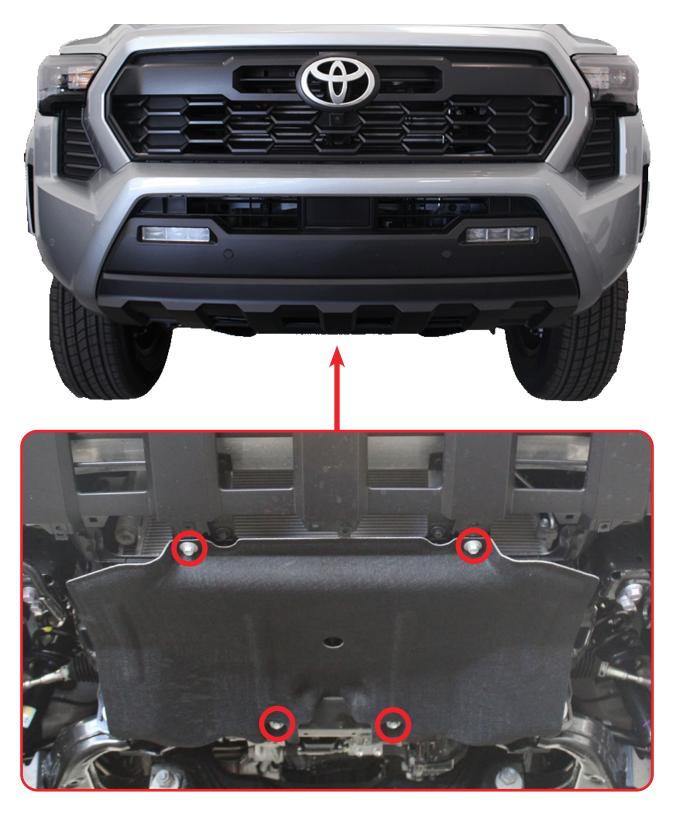

### STEALTH CENTER MOUNT WINCH SKID PLATE

2024/TOYOTA TACOMA

**INSTALL** 

STEP 3

Install the skid plate with the provided (A, A1) 3/8" button head bolts with a (5/32 allen).

### STEALTH CENTER MOUNT WINCH SKID PLATE

2024/TOYOTA TACOMA

**INSTALL** 

STEP 4

From the stealth center mount front install guide, find the hardware removed from step 3.