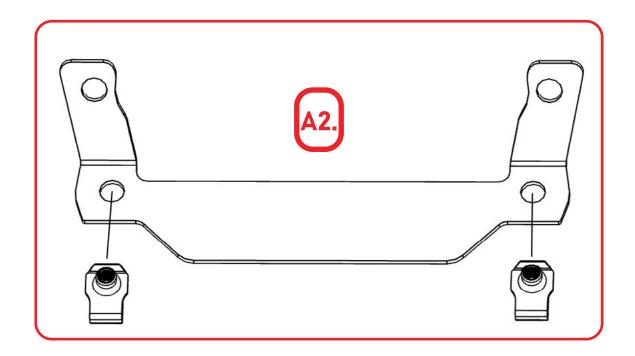

#### STEP 1

Using the provided (A2) nut clips, install the mount plate with the fair lead of your choice as shown below.

### HARDWARE/PARTS

3/8-16 X 1" BUTTON HEAD

QTY: 10

A1.

3/8' FLAT WASHER

<u>OTY: 10</u>

A2.

3/8-16" U-NUT