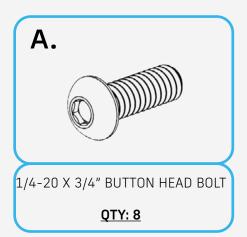

# **HARDWARE**

Reference this page throughout the install

### STEP 1

Install the jack mount with the provided (A, A1, A2) 1/4" hardware using a (5/32 allen) and a (7/16 Wrench). Install the jack with the provided (B) Winged Bolt.