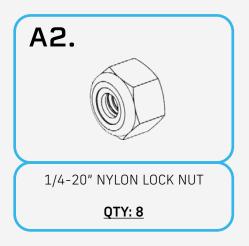

# **HARDWARE**

Reference this page throughout the install

### STEP 1

Install the jack mount with the provided (A, A1, A2) 1/4" hardware using a (5/32 allen) and a (7/16 Wrench). Install the jack with the provided (B) Winged Bolt.