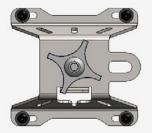

#### HI-LIFT JACK MOLLE MOUNT

### STEP 1

Install the jack mount with the provided (A, A1, A2) 1/4" hardware using a (5/32 allen) and a (7/16 Wrench). Install the jack with the provided (B) Winged Bolt.