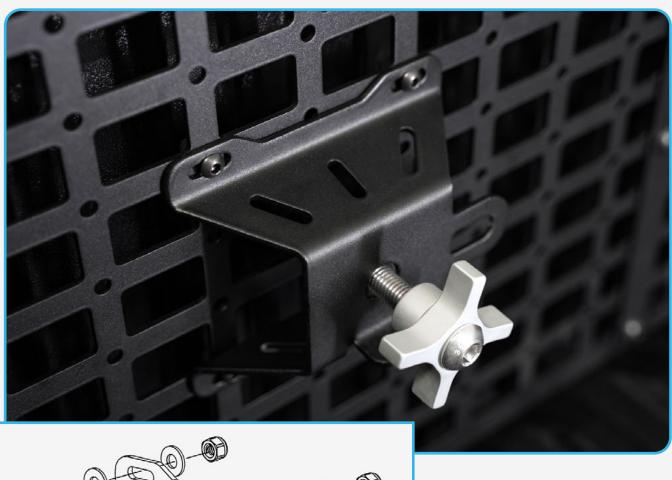

### STEP 1

Install the jack mount with the provided (A, A1, A2) 1/4" hardware using a (5/32 allen) and a (7/16 Wrench). Install the jack with the provided (B) Winged Bolt.

## STEP 2

Double check all hardware and fitment for security.

Enjoy your new Rago Hi-Lift Jack Molle Mount.