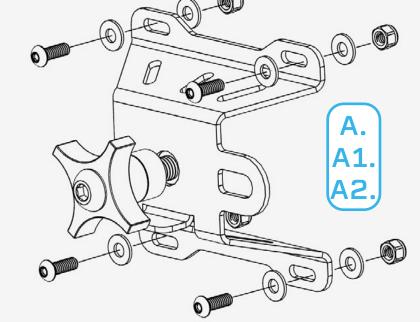

# **HARDWARE**

Reference this page throughout the install

### STEP 1

Install the jack mount with the provided (A, A1, A2) 1/4" hardware using a (5/32 allen) and a (7/16 Wrench). Install the jack with the provided (B) Winged Bolt.