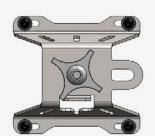

## HI-LIFT JACK MOLLE MOUNT

## STEP 2

Double check all hardware and fitment for security.

Enjoy your new Rago Hi-Lift Jack Molle Mount.