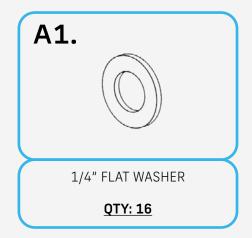

# **HARDWARE**

Reference this page throughout the install

### STEP 1

Install the jack mount with the provided (A, A1, A2) 1/4" hardware using a (5/32 allen) and a (7/16 Wrench). Install the jack with the provided (B) Winged Bolt.