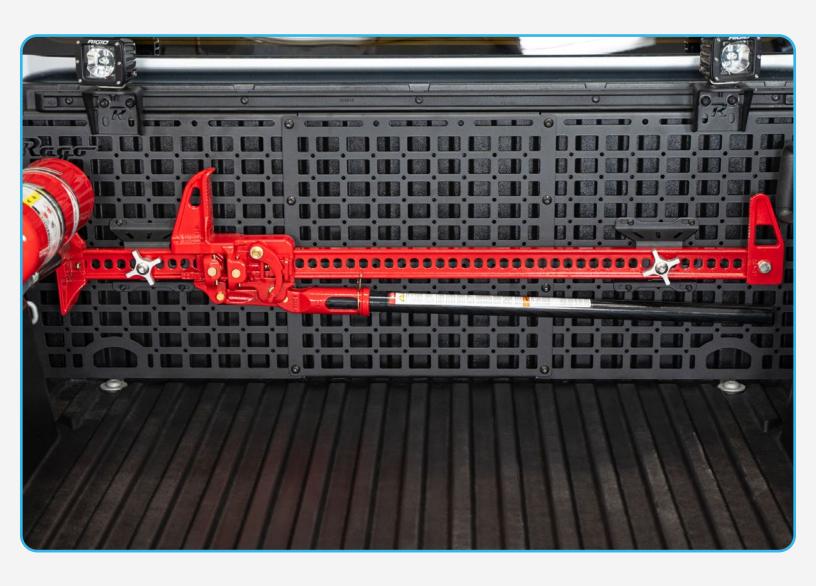

### STEP 1

Install the jack mount with the provided (A, A1, A2) 1/4" hardware using a (5/32 allen) and a (7/16 Wrench). Install the jack with the provided (B) Winged Bolt.