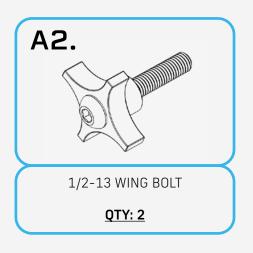

# **HARDWARE**

Reference this page throughout the install

### STEP 1

Install the jack mount with the provided (A, A1, A2) 1/4" hardware using a (5/32 allen) and a (7/16 Wrench). Install the jack with the provided (B) Winged Bolt.