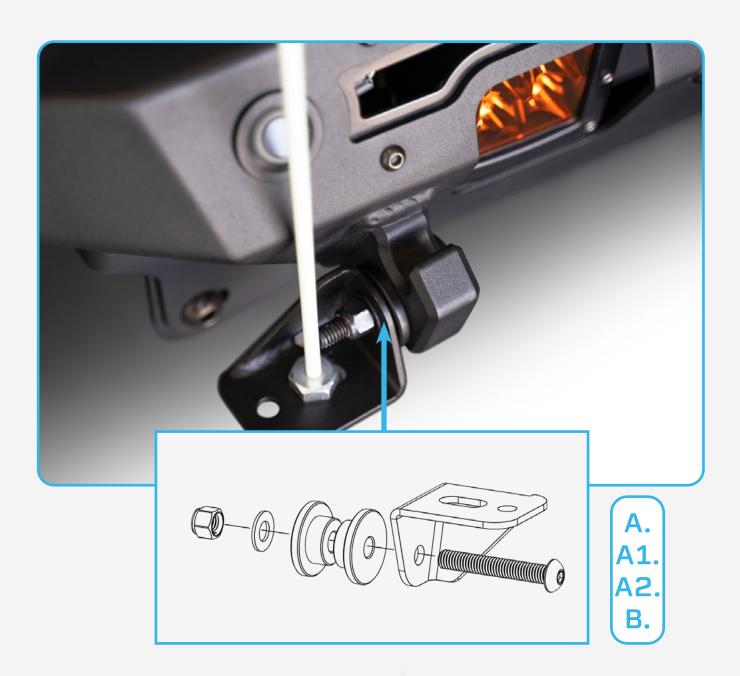

## **HARDWARE**

3/8-16 X 2 1/2" BUTTON HEAD

**QTY: 1** 

## A1.

3/8" FLAT WASHER

QTY: 2

## A2.

3/8-16" NYLON LOCK NUT

**QTY: 1** 

В.

D-RING CLEVIS BUSHING

**QTY: 4** 

Reference this page throughout the install

### STEP 1

Install the clevis flag whip mount into the D-Ring as shown below with the provided (A, A1, A2, B) 3/8" hardware using a (7/32 allen) and a (9/16 wrench).