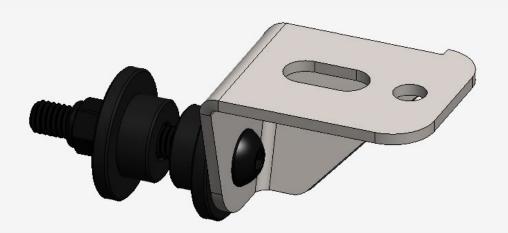

### STEP 1

Install the clevis flag whip mount into the D-Ring as shown below with the provided (A, A1, A2, B) 3/8" hardware using a (7/32 allen) and a (9/16 wrench).