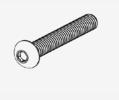

procedures for removal and installation of original equipment components.

We recommend that the factory shop manual and any special tools needed to service your vehicle be on hand during the installation. Installation of this kit without proper knowledge of the factory recommended procedures may affect the

performance of these components and the safety of the vehicle.

Inspect all contents of this package to make sure product is not damaged and all installation hardware has been included. If parts are missing from kit, please be prepared to provide the following information:

- 1. Name of purchase location
- 2. Bar Code on side of box
- 3. Date above bar code
- 4. Date inside box cover

\*ALWAYS WEAR EYE PROTECTION WHEN OPERATING POWER TOOLS\*



# INSTALLATION GUIDE

## **HARDWARE**





3/8-16 X 2 1/2" BUTTON HEAD

**QTY: 1** 

## A1.



3/8" FLAT WASHER

QTY: 2

## A2.



3/8-16" NYLON LOCK NUT

**QTY: 1** 

В.



D-RING CLEVIS BUSHING

**QTY: 4** 

Reference this page throughout the install



#### **CLEVIS FLAG WHIP MOUNT**

## INSTALLATION GUIDE

### STEP 1

Install the clevis flag whip mount into the D-Ring as shown below with the provided (A, A1, A2, B) 3/8" hardware using a (7/32 allen) and a (9/16 wrench).





# INSTALLATION GUIDE

### STEP 2

Double check all hardware and fitment for security.

Enjoy your new Rago Clevis Flag Whip Mount.