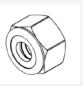

## A2.

3/8-16" NYLON LOCK NUT

**QTY: 1** 

В.

D-RING CLEVIS BUSHING

**QTY: 4** 

Reference this page throughout the install